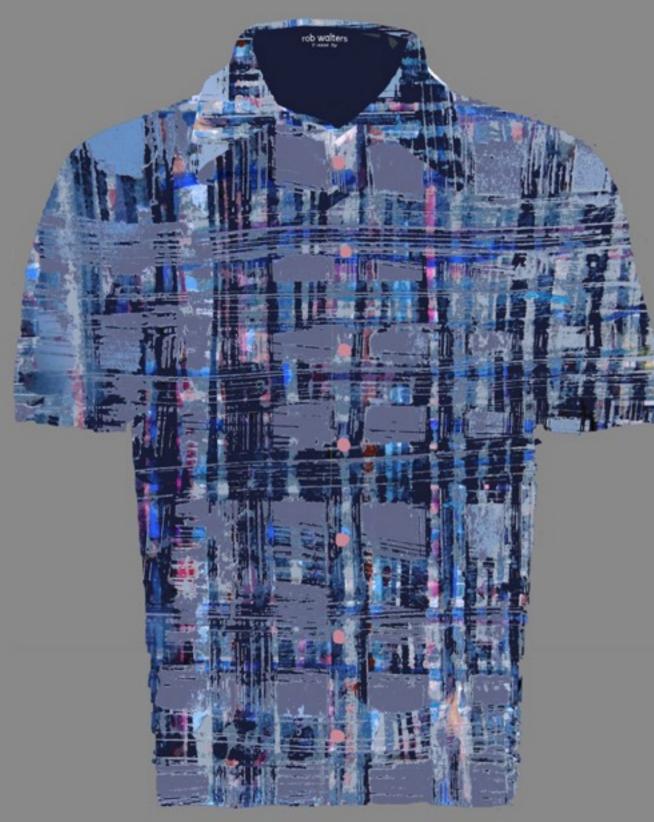

# T'-EASE MEN SUMMER 2018

ROB WALTERS

hitman tse034 short sleeve polo 100% cotton